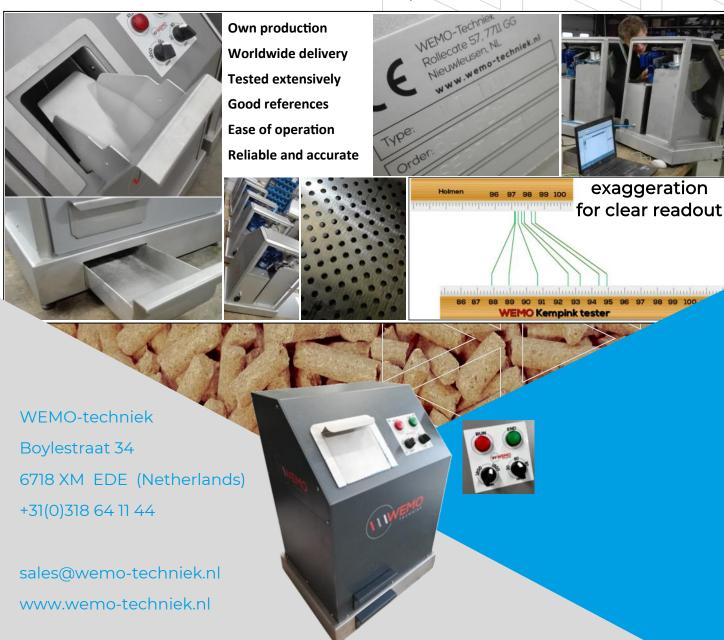

## WEMO Kempink durability tester

Accuracy, reliability and good value, specify the **WEMO Kempink pellet durability tester**, the standard for pellet durability lab testing in animal feed factories as well as bio-energy pellet factories.

Testing and controlling the quality standards of your production, should never be a matter of coincidence. Ease of operation and an automatic quick start, combined with the smart use of a converter and

small PLC, ensure reproducibility. This means that comparing multiple tests, executed even with multiple testers in different locations, has finally become a reality using the **WEMO Kempink tester**.

Sifting fines in the tester automatically and an exaggeration of the pellet-wear, gives a very good bandwidth readout for clear and measurable quality improvement.

WEMO-techniek is part of the van Mourîk