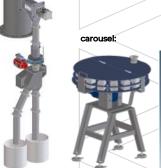

Multiple samples can be collected, using valves, directing samples to different buckets, or a carousel for multiple sample collection.

A carousel is semi-automatic. The next level is:

fully automated sample bagging and labelling device.

6718 XM EDE (NL)

+31(0)318 64 11 44

sales@wemo-techniek.nl

www.wemo-techniek.nl

nx meter

carousel:
semi automatic