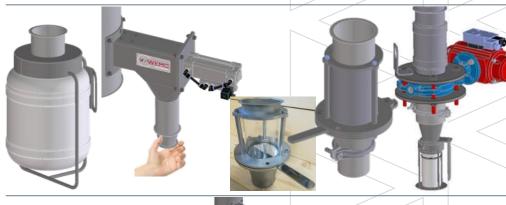

**WWEMO** 

A sample can be collected in a container, in a plastic bag, manually or fully automated.

A variety of collectors, from a pipe, simple valve, a hand slide, visual transparent buffer station or directly in a sample container, all with or without product sensor detection, are available.

Multiple samples can be collected, using valves, directing samples to different buckets, or a carousel for multiple sample collection.

A carousel is semi-automatic. The next level is:

fully automated sample bagging and labelling device.