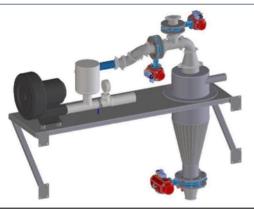

## WEMO Kempink durability tester

Accuracy, reliability and good value, specify the **WEMO Kempink pellet durability tester**, the standard for pellet durability lab testing in animal feed factories as well as bio-energy pellet factories.

Testing and controlling the quality standards of your production, should never be a matter of coincidence. Ease of operation and an automatic quick start, combined with the smart use of a converter and

small PLC, ensure reproducibility. This means that comparing multiple tests, executed even with multiple testers in different locations, has finally become a reality using the **WEMO Kempink tester**.

Sifting fines in the tester automatically and an exaggeration of the pellet-wear, gives a very good bandwidth readout for clear and measurable quality improvement.

WEMO-techniek is part of the van Mourîk