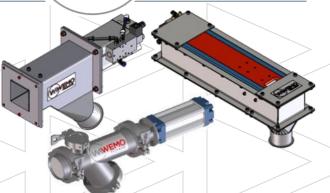

sampling solutions

Samplers can be chosen from standard or special (customised) for all possible sample points applicable for the product to be sampled and place in the process. Simple manual air-operation or semi- or fully automized. From powder to granulates in food, feed, chemicals and recycling.

**WWEMO** 

A sample can be collected in a container, in a plastic bag, manually or fully automated.

A variety of collectors, from a pipe, simple valve, a hand slide, visual transparent buffer station or directly in a sample container, all with or without product sensor detection, are available.